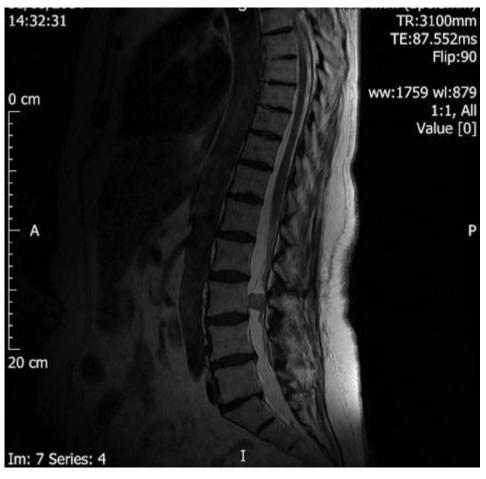

4 months after the last cycle of chemotherapy she remains on 4mg dexamethasone and complains of low back pain.

What does the MRI scan indicate?

She has low back pain and staging MRI Brain shows some new enhancement and persisting abnormality near the left lateral ventricle.