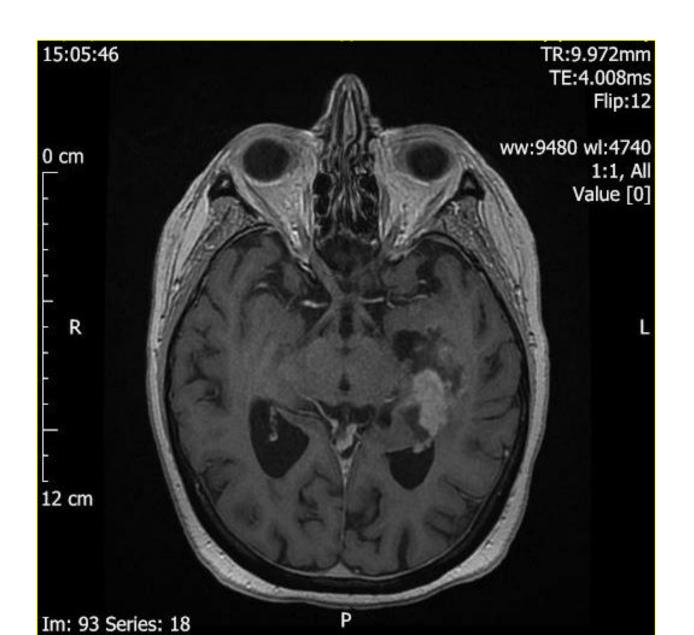

52 year old right handed woman presents with weakness of her right leg.

Describe the scan

52 year old right handed woman presents with weakness of her right leg. She makes a full recovery on steroids At the neurosurgical MDT the surgeons suggest a biopsy only Do you agree ?

Biopsy: Glioblastoma multiforme

MGMT promotor non methylated

What do you advise?