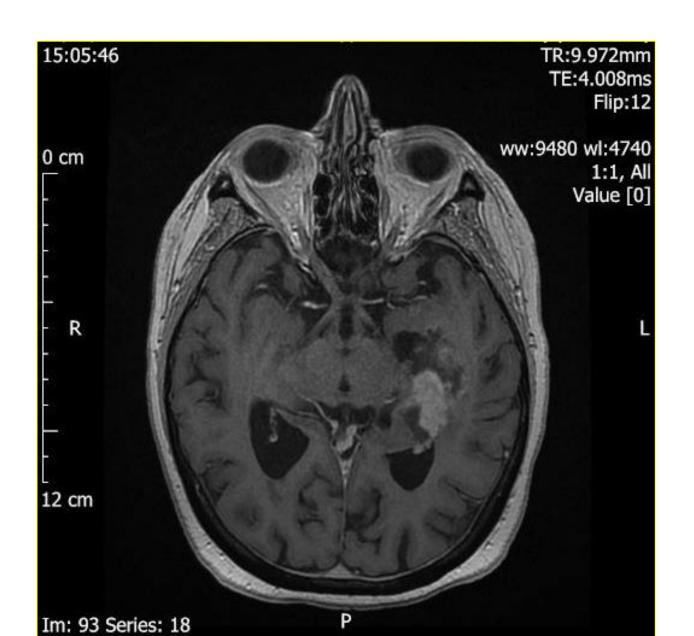

4 months after the last cycle of chemotherapy she remains on 4mg dexamethasone and complains of low back pain.

What does the MRI scan indicate?

She has low back pain and staging MRI Brain shows some new enhancement and persisting abnormality near the left lateral ventricle.

What do you advise?