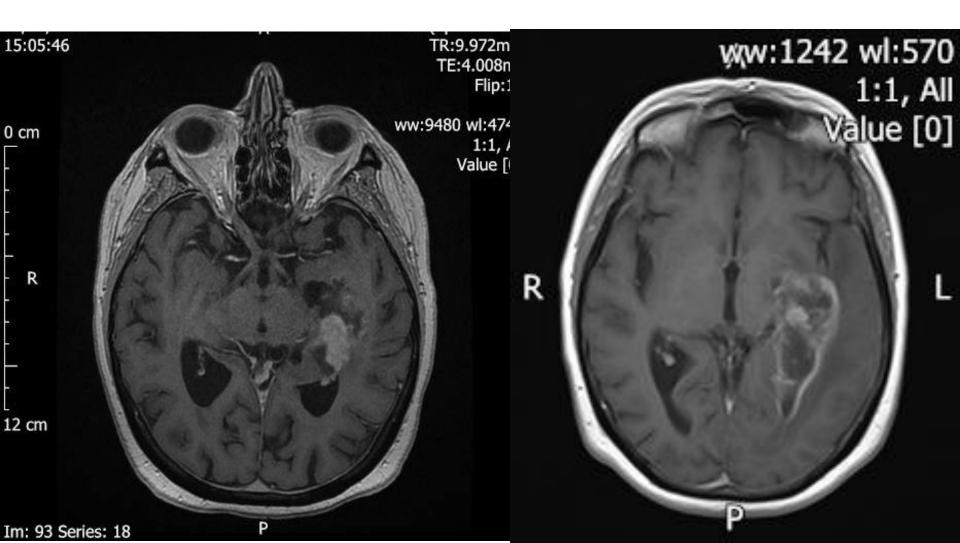

52 year old right handed woman presents with weakness of her right leg.

Describe the scan

52 year old right handed woman presents with weakness of her right leg. She makes a full recovery on steroids At the neurosurgical MDT the surgeons suggest a biopsy only Do you agree ?