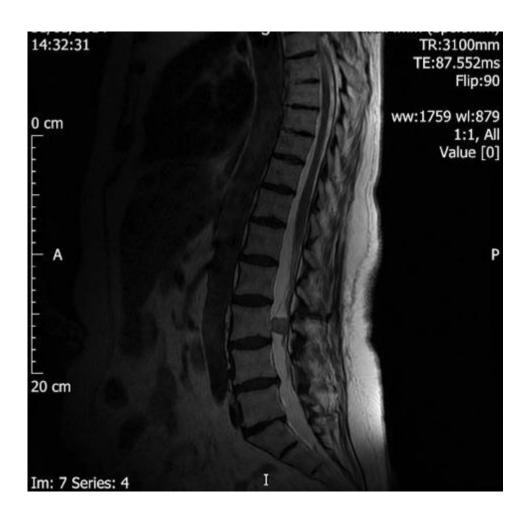

4 months after the last cycle of chemotherapy she remains on 4mg dexamethasone and complains of low back pain.

What does the MRI scan indicate?

She has low back pain and staging MRI Brain shows some new enhancement and persisting abnormality near the left lateral ventricle.