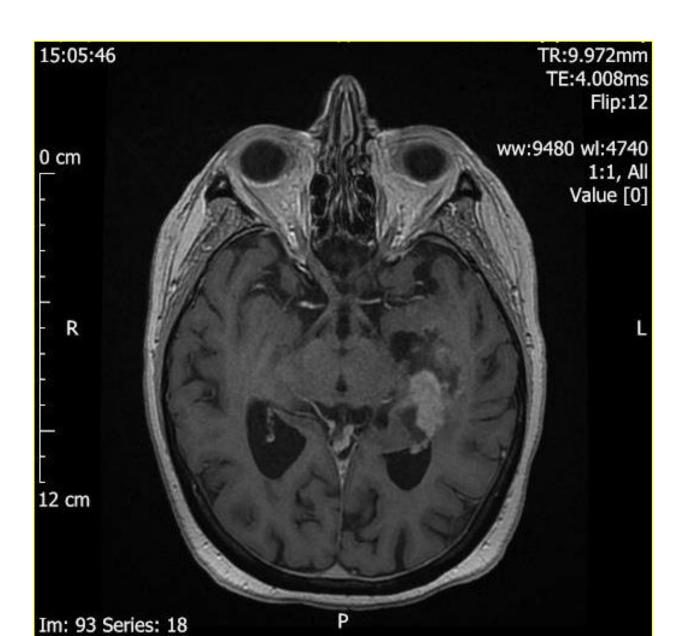

4 months after the last cycle of chemotherapy she remains on 4mg dexamethasone and complains of low back pain.

What does the MRI scan indicate?

She has low back pain and staging MRI Brain shows some new enhancement and persisting abnormality near the left lateral ventricle.

What do you advise?