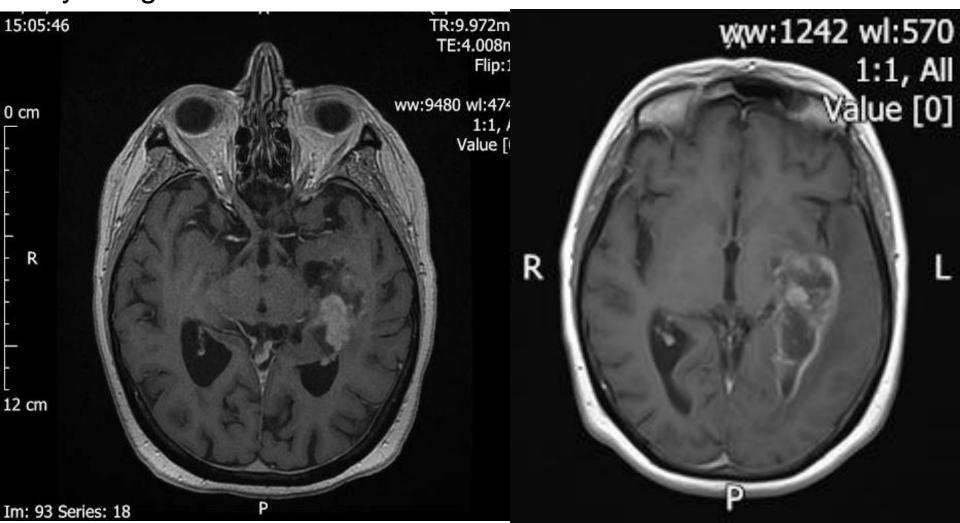

52 year old right handed woman presents with weakness of her right leg.

Describe the scan

52 year old right handed woman presents with weakness of her right leg. She makes a full recovery on steroids At the neurosurgical MDT the surgeons suggest a biopsy only Do you agree ?